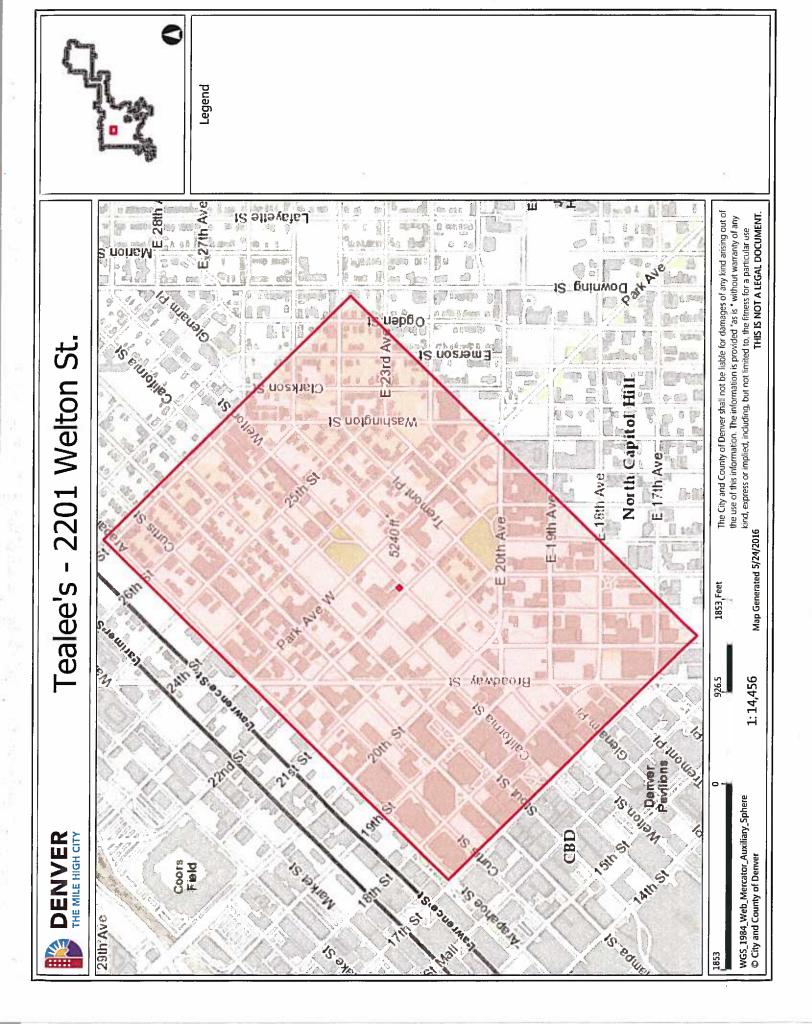

At the time of the **public hearing on July 8th**, you will be required to prove why said application should be approved. You will be required to present evidence demonstrating the neighborhood need and that the residents and/or business owners or managers in the area around your location desire that the license issue-even if the application is not contested. You must also establish that the issuance of this license will not have an adverse effect on the health, welfare or morals of the neighborhood in question. The Department of Excise and Licenses has designated an area around your location on a map. You must present up to three adult witnesses who are residents or business owners/managers from the designated area to testify as a group in support of the application.