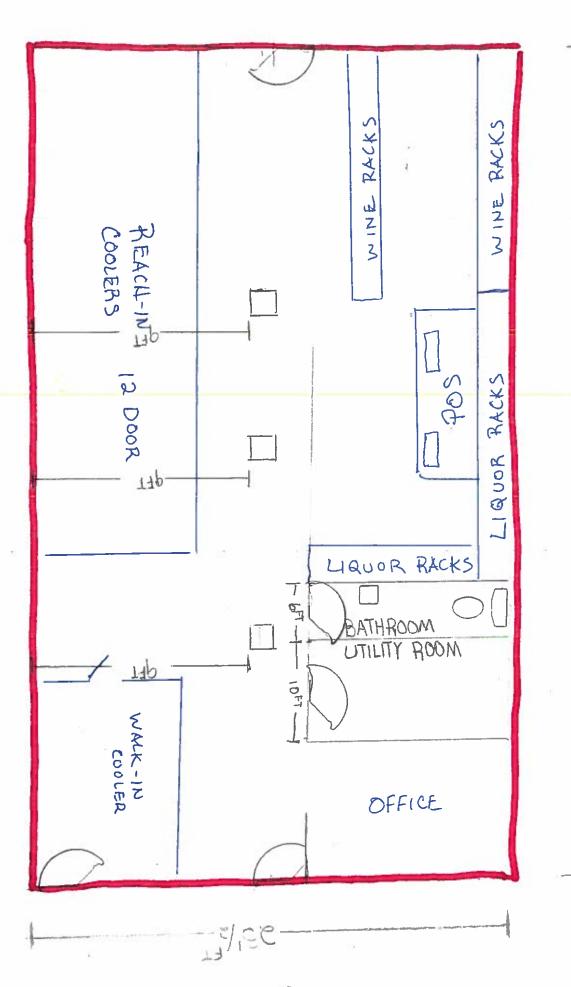

& State                                                                   | <b>9</b>                                              | DOB                                           | Position                                                   | %Owr | ned |
| <ul> <li>If applicant is owned 100% by a parent com</li> <li>Corporations - the President, Vice-President</li> <li>If total ownership percentage disclosed here</li> <li>Applicant affirms that no individual other prohibited liquor license pursuant to Artic</li> </ul> | , Secretary and Treasurer must<br>does not total 100%, application these disclosed herein of | st be accounted for above<br>ant must check this box: | e (Include owne                               |                                                            |      | na  |



My Cline Spirita Shoppes

2011

## **Department of Excise & Licenses**



201 W. Colfax Ave. Dept. 206

Denver, CO 80202 p: 720.865.2740 f: 720.865.2881

www.denvergov.org/businesslicensing

October 25, 2019

Ms. Patricia Yarber, Owner My Wine & Spirits Shoppe, LLC Dba My Wine & Spirits Shoppe 2741 Welton Street Denver, CO 80205

Dear Registered Neighborhood Organization:

Please be advised that an application for a transfer of ownership has been filed with this Department regarding a Retail Liquor Store License in your neighborhood. Please review the enclosed documents for information regarding this change.

This notification is informational only. As you know, under the Colorado Liquor Code, the preliminary consideration in transfers is not "needs and desires" but "character, record an